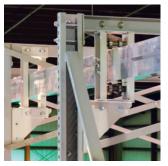

# **Rugged Mobile Carriages**

Rigid, heavy-gauge, welded-steel, uniframe wheel housings keep wheels aligned to prevent binding. DC motors move carriages three inches (76 mm) per second, with soft starts and stops that eliminate jarring and jostling of stored materials.

**Recessed Structural Rails** 

Flush mounted in your facility's floor, solid, structurally rigid rails eliminate the need for a super-flat floor. They reduce rail deflection and limit lateral movement to maintain rail alignment, while eliminating tripping hazards and simplifying cleaning.