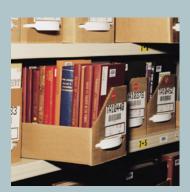

From totes to file boxes to records boxes, an XTend system accommodates a variety of storage containers easily and efficiently.

# **Sturdy Shelving**

Made specifically for archival storage, rugged box-formed shelves of heavy-gauge cold-rolled steel are sized to optimize storage density and are easily adjustable in 1-1/64" (26 mm) increments.