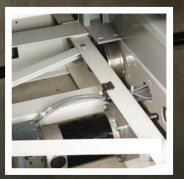

### Large-Diameter Wheels

Precision machined of solid steel, 6" (152 mm) diameter load and drive wheels roll more easily than smaller wheels and prevent premature wear.

136

-42-105

207-

-14=195

075 450

507 -02

# **Rugged Mobile Carriages**

Rigid, heavy-gauge, welded-steel, uniframe wheel housings keep wheels aligned to prevent binding. DC motors move carriages three inches (76 mm) per second, with soft starts and stops that eliminate jarring and jostling of stored materials.

**Recessed Structural Rails** 

Flush mounted in your facility's floor, solid, structurally rigid rails eliminate the need for a super-flat floor. They reduce rail deflection and limit lateral movement to maintain rail alignment, while eliminating tripping hazards and simplifying cleaning.