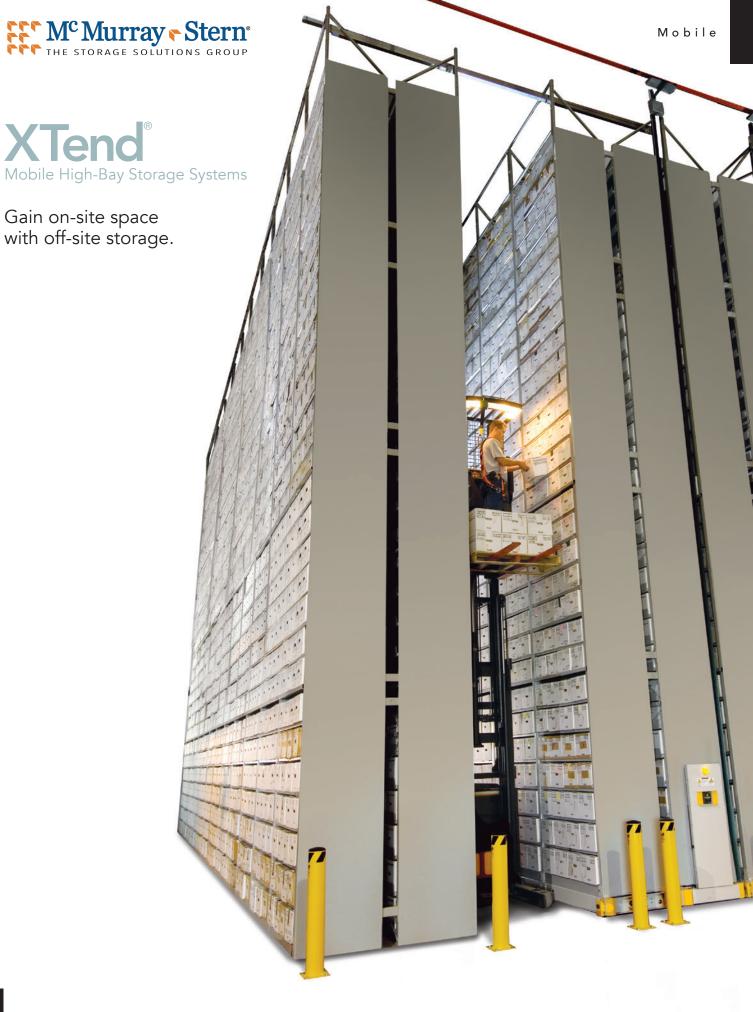

One obvious answer: Transform precious on-site space for purposes other than storage by archiving materials off site.

Designed specifically for high-density off-site storage, the XTend<sup>™</sup> system from Spacesaver<sup>®</sup> is the industry's very first mobile high-bay storage system. It combines proven, best-in-class compact storage technology with well-established industrial-grade storage design concepts.

The result: Unprecedented levels of off-site storage density, space efficiency and cost effectiveness. The ability to store large volumes of materials or records off site and still maintain appropriate access to them. And the freedom to utilize valuable on-site space for more useful or profitable purposes.

An XTend Mobile High-Bay Storage System lets you use off-site storage space more efficiently.

Archiving little-used materials off site gives you more usable on-site space.

With an XTend system, you're assured that your rare or valuable materials are safely archived and thoroughly protected.

## High-Capacity, **High-Efficiency Storage**

Up to 35 feet (10.7 meters) high, with up to 30 tiers of shelves, standard XTend systems can achieve storage space densities averaging far greater than static high-bay storage systems.

# **High Retrieval Efficiency**

Safely imbedded in your concrete floor, integrated guidance wires ensure straight, safe travel for high-lift order picker vehicles in narrow XTend system aisles. Picker vehicles require no steering when retrieving items, for maximum efficiency and operator productivity.