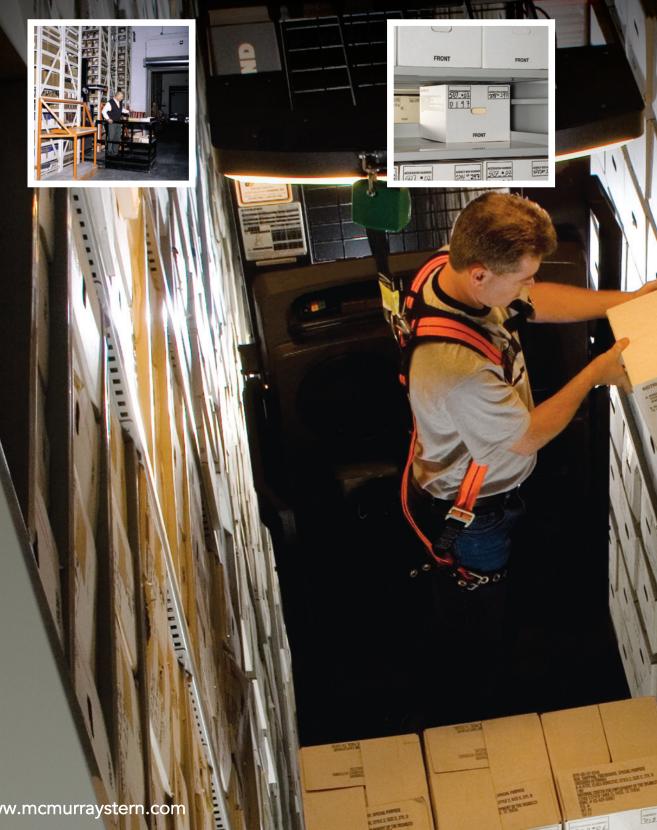

# **High Retrieval Efficiency**

Safely imbedded in your concrete floor, integrated guidance wires ensure straight, safe travel for high-lift order picker vehicles in narrow XTend system aisles. Picker vehicles require no steering when retrieving items, for maximum efficiency and operator productivity.

#### Exceptionally safe.

From wire-guided pickers for safe, automated retrieval, to proven, patented safety technology and systems, to construction that exceeds the most stringent NARA\* fire suppression standards, the XTend system is designed and built to protect your personnel and stored materials.

From totes to file boxes to records boxes, an XTend system accommodates a variety of storage containers easily and efficiently.