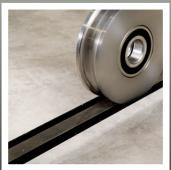

### Large-Diameter Wheels

Precision machined of solid steel, 6" (152 mm) diameter load and drive wheels roll more easily than smaller wheels and prevent premature wear.

136

-42-105

207-

-14=195

075 450

507 -02