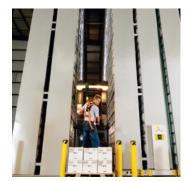

# **High Retrieval Efficiency**

Safely imbedded in your concrete floor, integrated guidance wires ensure straight, safe travel for high-lift order picker vehicles in narrow XTend system aisles. Picker vehicles require no steering when retrieving items, for maximum efficiency and operator productivity.

## **Easy User Operation**

Three simple buttons – Move Left, Move Right and Stop – control all XTend system movement, with an open aisle indicator light to show the system's status. An infrared remote option maximizes user convenience.