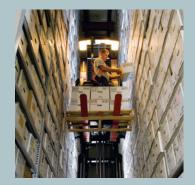

# **High Retrieval Efficiency**

Safely imbedded in your concrete floor, integrated guidance wires ensure straight, safe travel for high-lift order picker vehicles in narrow XTend system aisles. Picker vehicles require no steering when retrieving items, for maximum efficiency and operator productivity.

## **Easy User Operation**

Three simple buttons – Move Left, Move Right and Stop – control all XTend system movement, with an open aisle indicator light to show the system's status. An infrared remote option maximizes user convenience.