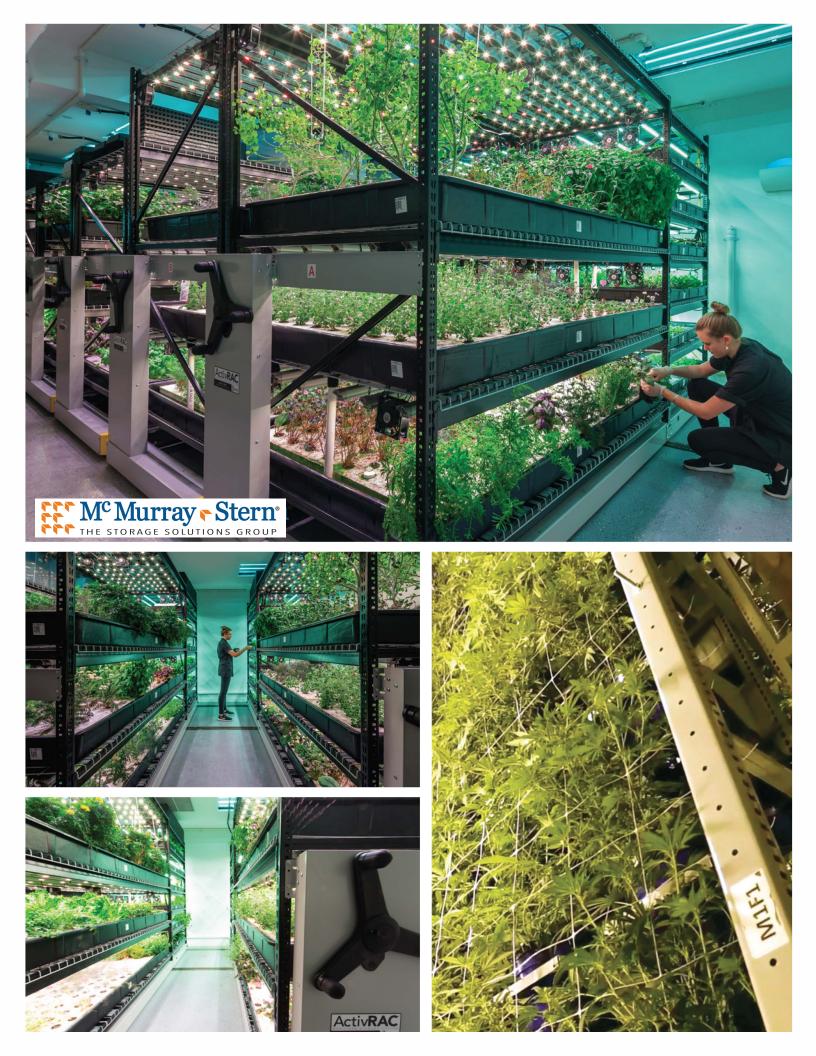

## **GROW MORE** in the SAME SPACE

McMurray Stern helps growers fit more plants into any space.

M<sup>c</sup> Murray

TORAGE SOLUTIONS

Mobile Shelving doubles your grow capacity in your available footprint.