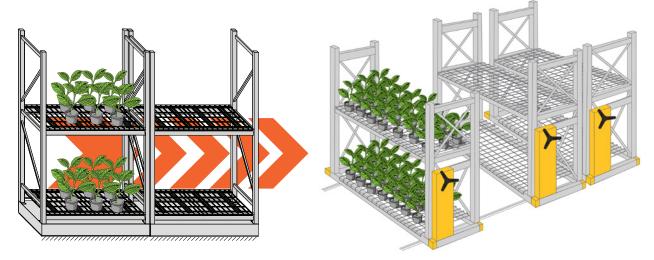

## OPTIMIZE SPACE. BOOST YIELDS. MAXIMIZE PROFITS.

TRADITIONAL SHELVING UTILIZES SPACE

MOBILE SHELVING MULTIPLY SPACE or DOUBLE CAPACITY

With traditional static shelving, a large percentage of floor space is wasted in aisles.

M<sup>c</sup> Murray

TORAGE SOLUTIONS

Mobile Shelving doubles your grow capacity in your available footprint.