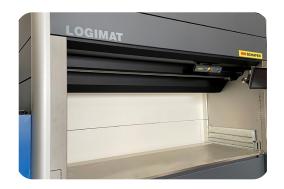

# **VERTICAL LIFT MODULES (VLMs)**

Vertical lifts are the ideal storage solution for products, components, and small items. Many retail and grocery companies have chosen our lifts to help organize and improve their workflow, thanks to their flexibility, wide range of models available, superior design, and ease of use.