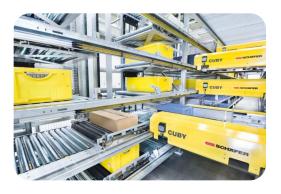

#### SHUTTLE SYSTEMS

Our cuby and flexi shuttle system options are ideal automated storage and retrieval solutions that can be used in a variety of different industries, enhancing storage efficiency. The cuby reliably move containers and cartons weighing up to 35 kg, while the flexi shuttle uses a modular concept, combining shuttles, lifts, and a racking system. This allows for flexibility, space optimization, and high levels of technical performance.