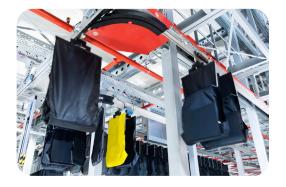

## **POUCH SORTERS & CARRIERS**

Pouch sorters and carriers enable the accumulation, buffering, distributing, and sorting of goods. Pouch sorters have high throughput, are low maintenance, and have universal usage for goods weighing up to 3 kg. You can connect various secondary load carriers to this adapter manually or as a fully automated system.